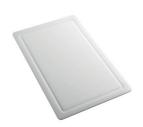

ep one can rest the Black grids, making it possible to rinse foodstuffs without their coming in contact with the bottom of the sink, which may be dirty. |

## **TECHNICAL DATA**

# Foster ==





# Foster ==

# Lavello MILANELLO cod. 1034/05\*



FΤ



**FTS** 



## **EQUIPMENT**





**VIDAGE FADE PUSH COPPER**A407 A22

# Foster ==

#### **OPTIONAL ACCESSORIES**



**CUVETTE PERFOREE INOX** 

A644 F04

A154 F00
\* only in combination with the accessory



CUVETTE PERFOREE POUR EVIERS RIVA

A156 F00



# GRILLE POR.ASSIETTES INOX mm214x379

A100 C03

\* only in combination with the accessory A644 A01



# GRILLE PORTE-ASSIETTES INOX 25x35

A100 A54

\* only in combination with the accessory A644 F04



PLANCHE DE DECOUPE DOUBLE HDPE

A644 A01



PLANCHE DE DECOUPE DOUBLE IROKO

A644 F04



PLANCHE DE DECOUPE HDPE 27x42 CM

A657 F01



#### **CUVETTE INOX PERFOREE**

A151 F00

\* only in combination with the accessory A644 A01



# KIT RÂPES ET PLANCHE DE DECOUPE HDPE

A159 A01

\* only in combination with the accessory A644 A01



### **RECOMMENDED PAIRINGS**



MILANO 3 BRULEURS COPPER G680 F08



MILANO 4 BRULEURS COPPER G681 F08



**VERONA COPPER**R497 D06