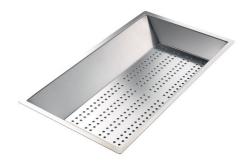

#### **OPTIONAL ACCESSORIES**

**CUVETTE PERFOREE INOX** 

A644 F04

A154 F00
\* only in combination with the accessory

CUVETTE PERFOREE POUR EVIERS RIVA

A156 F00