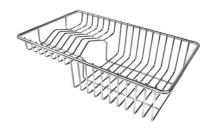

# GRILLE POR.ASSIETTES INOX mm214x379

A100 C03

\* only in combination with the accessory A644 A01

# GRILLE PORTE-ASSIETTES INOX 25x35

A100 A54

\* only in combination with the accessory A644 F04

PLANCHE DE DECOUPE DOUBLE HDPE

A644 A01

PLANCHE DE DECOUPE DOUBLE IROKO

A644 F04

PLANCHE DE DECOUPE HDPE 27x42 CM